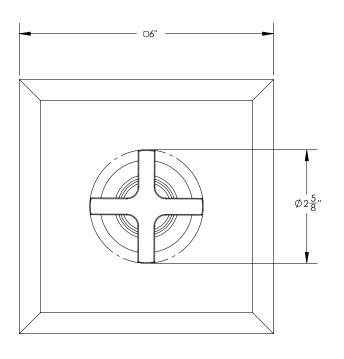

## **TECHNICAL DETAILS**

ADA Compliance: Yes Access Hole Diameter: 5" Handle Turn Angle: 115° Installation Type: Wall Mounted Primary Material: Brass Valve Material: Ceramic