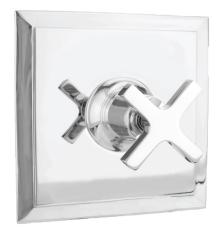

Defining Luxury Since 1959

Shower Plate and Handle Trim

4-103

## **PRODUCT FEATURES**

- Style: Traditional
- Collection: Hex Modern
- Temperature Controlled By Pressure Balance
- Cross Handle