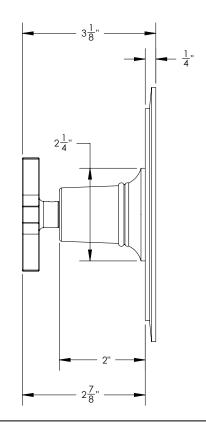

## **TECHNICAL DETAILS**

ADA Compliance: Yes Access Hole Diameter: 5" Handle Turn Angle: 115° Installation Type: Wall Mounted Primary Material: Brass Valve Material: Ceramic